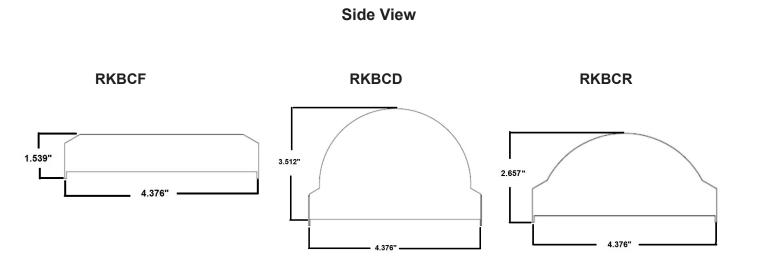

# DIMENSIONS

**FEATURES & BENEFITS** 

Size: 4FT: 4.25"W x 48"L 8FT: 4.25"W x 96"L

Flat Lens, Dome Lens or Rounded Lens

Dimensions and specifications subject to change without notice.

PAGE 1/2