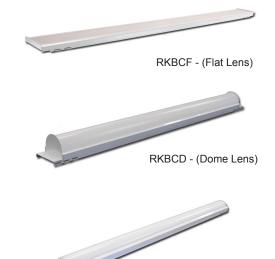

Choose between 3 aesthetic options: flat lens, dome lens or rounded lens, all provide energy savings and better quality lighting. These flexible options are cost effective and make this a perfect retrofit for : Schools, retail, warehouse, storage or any other facility area currently using strip fixtures. All the kit styles adapt easily to your existing backbox for quick retrofit.

RKBCR - (Round Lens)

# DIMENSIONS

**FEATURES & BENEFITS** 

Size: 4FT: 4.25"W x 48"L 8FT: 4.25"W x 96"L

Flat Lens, Dome Lens or Rounded Lens

Dimensions and specifications subject to change without notice.

PAGE 1/2